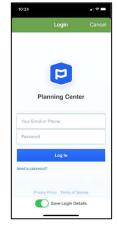

## Planning Center via Mobile Device

If you have a smart phone, you are definitely going to want the Planning Center App!

- 1. Go to your app store and search, "Planning Center Services."
- 2. Click to install the app.
- 3. Once you have installed it, you can login using the email and password you set above.
- 4. If it asks you if you would like to receive notifications, please select **YES/Allow**.
- 5. Planning Center opens to the My Schedule page.