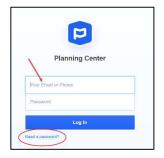

## Planning Center via Desktop/Laptop

- 1. Go to <a href="http://www.planningcenteronline.com/">http://www.planningcenteronline.com/</a>
- 2. Username will be email or phone number
- 3. Enter your password in the bottom box.
- 4. To reset or create a password, click "Need a password" at the bottom and follow prompts.
- 5. Planning Center opens to the **My Schedule** tab in the **Services Activity**.