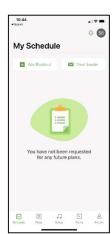

## Planning Center via Mobile Device

If you have a smart phone, you are definitely going to want the Planning Center App!

- 1. Go to your app store and search, "Planning Center Services."
- 2. Click to install the app.
- 3. Once you have installed it, you can login using the email and password you set above.
- 4. If it asks you if you would like to receive notifications, please select **YES/Allow**.
- 5. Planning Center opens to the My Schedule page.