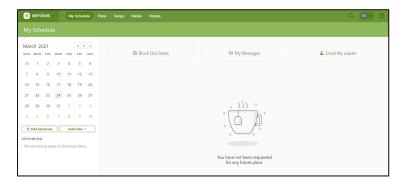

## Planning Center via Desktop/Laptop

- 1. Go to <a href="http://www.planningcenteronline.com/">http://www.planningcenteronline.com/</a>
- 2. Username will be email or phone number
- 3. Enter your password in the bottom box.
- 4. To reset or create a password, click "Need a password" at the bottom and follow prompts.
- 5. Planning Center opens to the **My Schedule** tab in the **Services Activity**.

## Planning Center via Mobile Device

If you have a smart phone, you are definitely going to want the Planning Center App!

- 1. Go to your app store and search, "Planning Center Services."
- 2. Click to install the app.
- 3. Once you have installed it, you can login using the email and password you set above.
- 4. If it asks you if you would like to receive notifications, please select **YES/Allow**.
- 5. Planning Center opens to the My Schedule page.