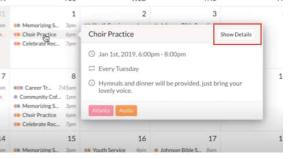

## 1. Click New Event

| 😑 calenda                           | ar ~               | Even           | ts Rooms Resources       | People           |                                                           |                      |              | Ĺ                                 | 2 <del>(11)</del> (2)          |
|-------------------------------------|--------------------|----------------|--------------------------|------------------|-----------------------------------------------------------|----------------------|--------------|-----------------------------------|--------------------------------|
| Calendar                            | Tags               | Even           | it templates             |                  |                                                           |                      |              | New event                         | Church Center 👻                |
| Filter \Xi                          | Add                | text filter    |                          |                  |                                                           |                      | New          | Event                             |                                |
| < Today                             | > M                | arch           | 2021 Public times only • | 2                |                                                           |                      | Even         | t name                            | Sherry Harris 🔹                |
|                                     |                    | SUN            | MON                      | TUE              | WED                                                       |                      | т            | No event templates exist. Learn m |                                |
| Contemporary                        | Sancica            | 28<br>7:45am   | 1<br>Boy Scouts 7pm      | 2                | 3<br>Men's Bible Study 6am                                | Praise Team Practice | ti i         | No event templates exist, Learn m | ore.                           |
| Coffee Fellowsh<br>Traditional Serv | nip Time           | 9:30am<br>11am | boy scouts prin          |                  | Women's Bible Study 6:45pm                                | Flaise lean Flacuce  | -            | Mar 25th, 2021 8:30an             | n to 9:30am Mar 25th, 2021     |
| Childrens' Choi<br>JAM Jesus and    | Me                 | 4:30pm<br>5pm  |                          |                  |                                                           |                      |              | 🗋 All-day                         |                                |
| Bethel Youth M                      | inistries          | 5pm<br>7       | 8                        | 9                | 10                                                        |                      | te           | Repeat: Does not repeat           | ×                              |
|                                     |                    |                |                          |                  |                                                           |                      |              |                                   |                                |
| 2.                                  | Ente               | er al          | l event details          |                  |                                                           |                      | <b>°</b>     | No location                       | •                              |
| 3.                                  | Add                | any            | and all tags th          | hat apply to the | e event 📐                                                 |                      | 0            | Event description                 |                                |
| 4.                                  |                    |                | gs and the syst          | em will          |                                                           |                      |              |                                   |                                |
|                                     | search and suggest |                |                          |                  | need 124 littles X ministry                               | ×                    | ۲            | Hide from Church Center           | •                              |
|                                     |                    |                |                          |                  | Ministry Children<br>Ministry College<br>Ministry College | Nerrowth             |              | (account)                         |                                |
|                                     |                    |                |                          |                  | Ministry Demonstry<br>Ministry High School                |                      |              | Add a tag                         |                                |
| 5.                                  |                    |                | quick view of a          |                  | Ministry Married<br>Ministry Marr                         |                      |              |                                   | Cancel Save event More options |
|                                     | ever<br>cale       |                | lust click on it f<br>r. | from the         | PRINTPy PARKER SCO                                        |                      |              |                                   |                                |
| 6.                                  | lf yo              | u w            | ant to see mor           | re and make      | IN                                                        | TUE                  | WED          | THU                               | FF                             |
|                                     | char               | nges           | , click Show D           | etails.          | 81 en Mer                                                 | 1<br>norizing S3pm   | 2            | 3                                 |                                |
|                                     |                    |                |                          |                  |                                                           |                      | oir Practice | Show Det                          | ails                           |

7. View and edit all event info including tags.

| Choir Pra<br>Owner: Evan |             |              |         |          |  |
|--------------------------|-------------|--------------|---------|----------|--|
| Tags: Cam                | pus Atlanta | • Department | Andio 🗙 | Bi e bbA |  |
| Overview                 | Activity    | Details      |         |          |  |
| Tuesday,                 | January     | 1, 2019      |         |          |  |
| < Q >                    |             |              |         |          |  |