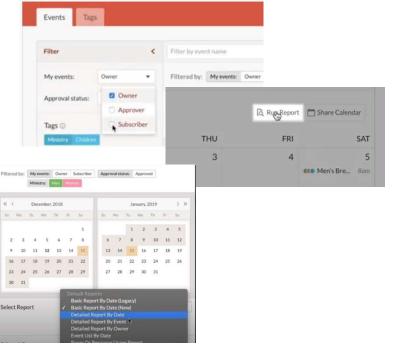

## Running Reports in Planning Center Calendar

Use calendar filters to create targeted report.

- 1. Set up a simple filter
- 2. Or... select multiple filters and tags
- 3. Click Run Report

When you run this report, only the event that fits your filters will be included.

- 4. Select a range of dates
- Select report type (see description of each report)
- 6. Select PDF or Webpage

PDF to download

Webpage to print directly from your browser

| 😑 calendar                |             |
|---------------------------|-------------|
| Download on the App Store | Google Play |